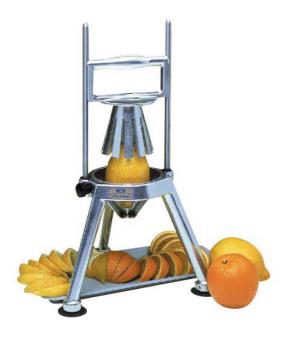

## DTA

The DTA will cut tomatoes, oranges, lemons etc. into perfectly proportioned segments while at the same time removing the core. The DTA is ideal for preparing mixed salads with tomatoes and for preparing oranges and lemons for drinks and cocktails.

Recommended both for cafeterias and restaurants with table or buffet service and also Fast Food establishments or bars.

601163

### **FEATURES**

- The DTA reduces the preparation time needed for cutting tomatoes and apples into 4, 6, 8 or 12 segments.
- All of the elements can be washed in a dishwasher.
- The blade units can be easily removed and are interchangeable on a single base.

## eduipment Manual

- Aluminium plunger with integral handle which slides along the shafts to press the vegetable or fruit onto the cutter blades.
- The cutlery quality stainless steel is razor sharp to obtain very smooth segments and a perfect presentation. These blades are slightly serrated to improve cutting.